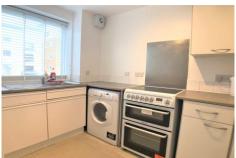

# **Kitchen** 11' 9" x 6' 1" (3.58m x 1.85m)

Fitted with a range of eye and base level units with roll top surfaces incorporating a stainless steel sink and mixer tap. Washing machine cooker and fridge freezer. Double glazed window to side aspect. Vinyl Flooring.