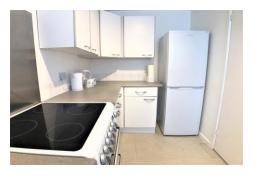

# **Kitchen** 11' 9" x 6' 1" (3.58m x 1.85m)

Fitted with a range of eye and base level units with roll top surfaces incorporating a stainless steel sink and mixer tap. Washing machine cooker and fridge freezer. Double glazed window to side aspect. Vinyl Flooring.