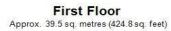

# **Hallway**

Storage cupboard housing hot water tank, carpeted flooring.

### **Living Room** 14' 0" x 10' 1" (4.26m x 3.07m)

Double glazed window to front aspect, wall mounted storage heater, carpeted flooring.

# **Kitchen** 11' 9" x 6' 1" (3.58m x 1.85m)

Fitted with a range of eye and base level units with roll top surfaces incorporating a stainless steel sink and mixer tap. Washing machine cooker and fridge freezer. Double glazed window to side aspect. Vinyl Flooring.

### **Bedroom** 12' 4" x 10' 0" (3.76m x 3.05m)

Double glazed window to side aspect, wall mounted heater, carpeted flooring.

#### **Bathroom**

Three piece suite comprising a panelled bath and shower attachment, low level wc and pedestal hand wash basin. Vinyl flooring.

# Free Residents Permit Parking

Total area: approx. 39.5 sq. metres (424.8 sq. feet)