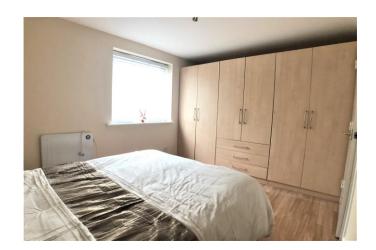

#### **Bathroom**

Three piece suite comprising a panelled bath and shower attachment, low level wc and pedestal hand wash basin. Vinyl flooring.