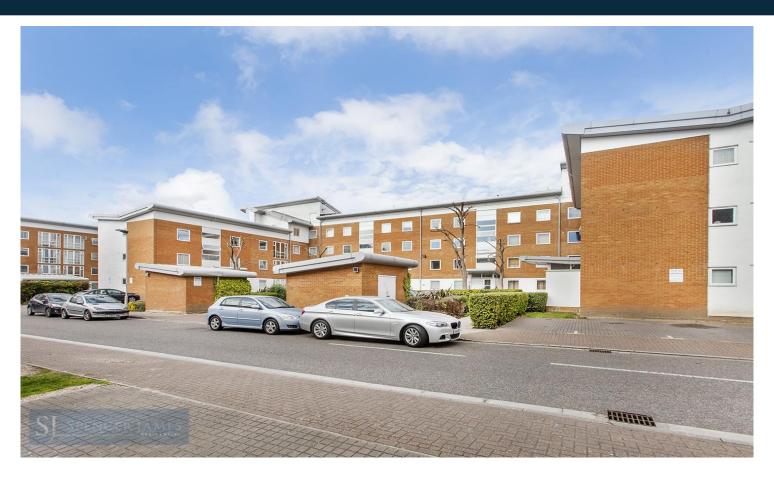

# Free Residents Permit Parking

Total area: approx. 39.5 sq. metres (424.8 sq. feet)