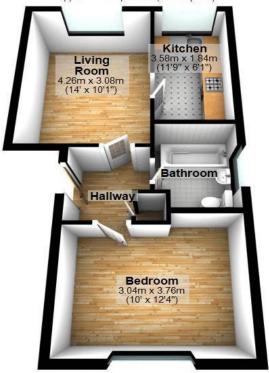

### **Bedroom** 12' 4" x 10' 0" (3.76m x 3.05m)

Double glazed window to side aspect, wall mounted heater, carpeted flooring.