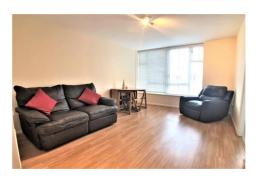

### **Living Room** 14' 0" x 10' 1" (4.26m x 3.07m)

Double glazed window to front aspect, wall mounted storage heater, carpeted flooring.